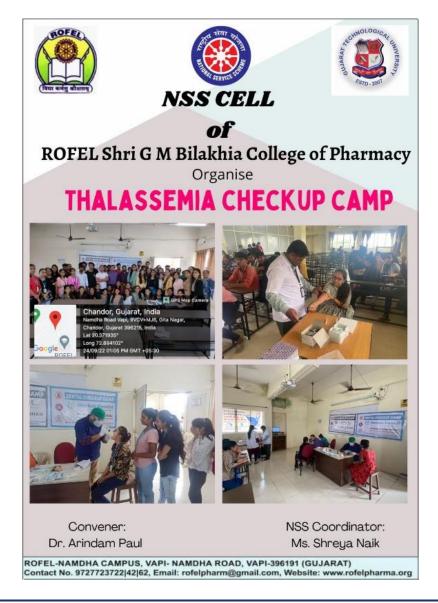

## THALASSEMIA CAMP

Date: 24-09-2022

Venue: Multipurpose Hall, ROFEL College.

On the occasion of NSS Day and World Pharmacist day, a Thalassemia camp was organised by NSS cell to spread awareness among students. Alongwith this, a eye and dental checkup was also organised. Around 110 students and 7 staff members went for screening of thalassemia. The screening were done by GTU Team (YGen Healthcare Pvt ltd) start up registered under AIC-GTU. Students were given e-certificate followed by awareness lecture delivered by doctor of eye and dental checkup to spread hygiene, awareness and were given reports of their appropriate checkup.